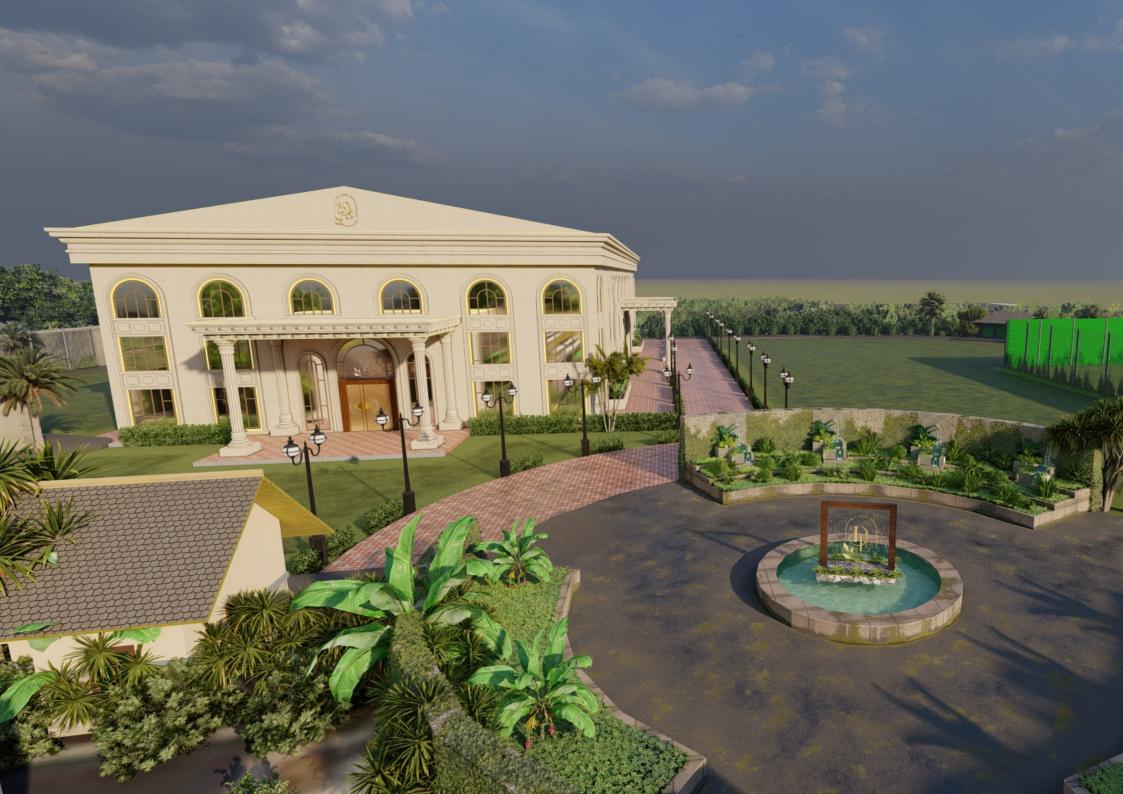

# K.DLC OVERVIEW

At KDLC, we cater to all your needs, whether it's an intimate wedding or a grand celebration.

Our venue offers a picturesque setting with beautifully landscaped entrance to our elegant ballrooms and lawns.

### DISTINGUISHED BALLROOMS

Uninterrupted by pillars to ensure that the spotlight always stays on you, these **25,000 sq.ft.** halls are the largest of their kind in Western Suburb.

| BALLROOMS   | CAPACITY    | SIZE<br>(L X W X H) |     | -    | 99 99<br>99 99<br>99 99 |
|-------------|-------------|---------------------|-----|------|-------------------------|
| AMBER.      | 25,000 SQFT | 250 X 100 X 35      | 120 | 3000 | 1500                    |
| AMBER CREST | 12,500 SQFT | 125 X 100 X 35      | 60  | 1500 | 750                     |
| AMBER CROWN | 12,500 SQFT | 125 X 100 X 35      | 60  | 1500 | 750                     |

# PRE FUNCTION AREA

Our expansive pre-function areas are spacious enough to ensure that grandeur never takes a back seat on your big day.