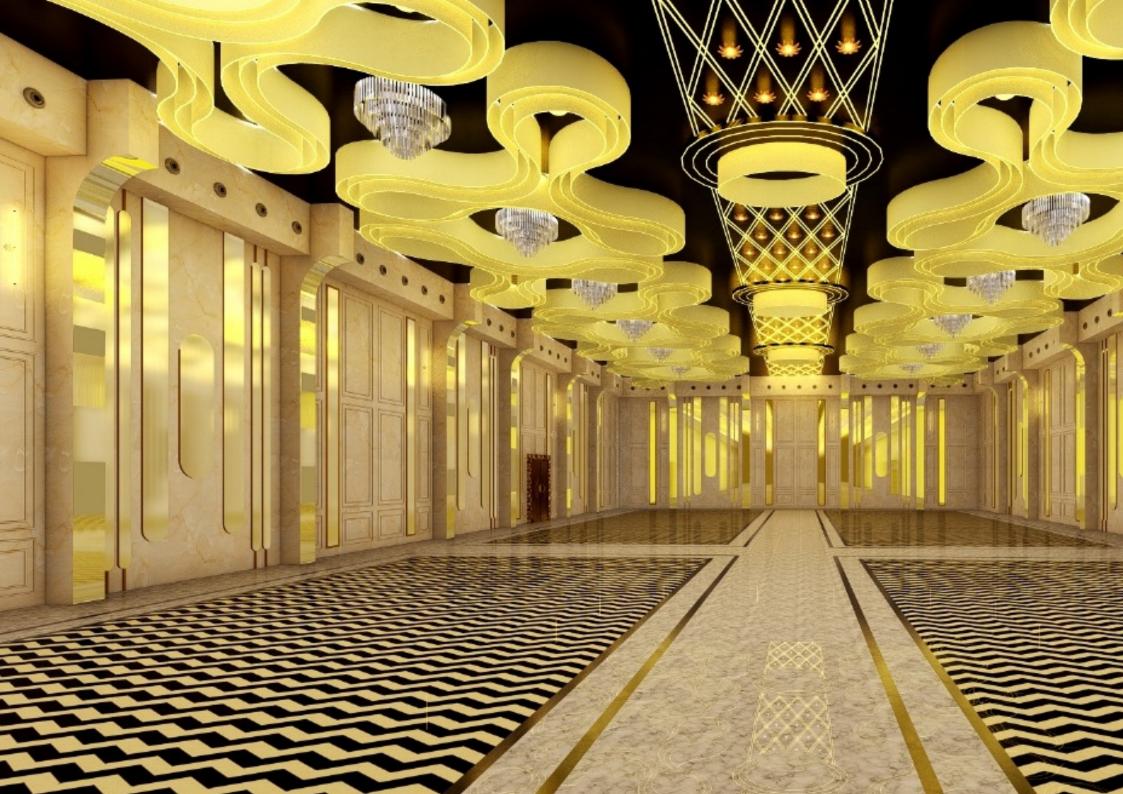

### DISTINGUISHED BALLROOMS

Uninterrupted by pillars to ensure that the spotlight always stays on you, these **25,000 sq.ft.** halls are the largest of their kind in Western Suburb.

| BALLROOMS   | CAPACITY    | SIZE<br>(L X W X H) |     | -    | 99 99<br>99 99<br>99 99 |
|-------------|-------------|---------------------|-----|------|-------------------------|
| AMBER.      | 25,000 SQFT | 250 X 100 X 35      | 120 | 3000 | 1500                    |
| AMBER CREST | 12,500 SQFT | 125 X 100 X 35      | 60  | 1500 | 750                     |
| AMBER CROWN | 12,500 SQFT | 125 X 100 X 35      | 60  | 1500 | 750                     |

#### CAPACITY & SEATING STYLE

AREA - **80,000 SQ. FT**. Approximately 500-5000 pax capacity