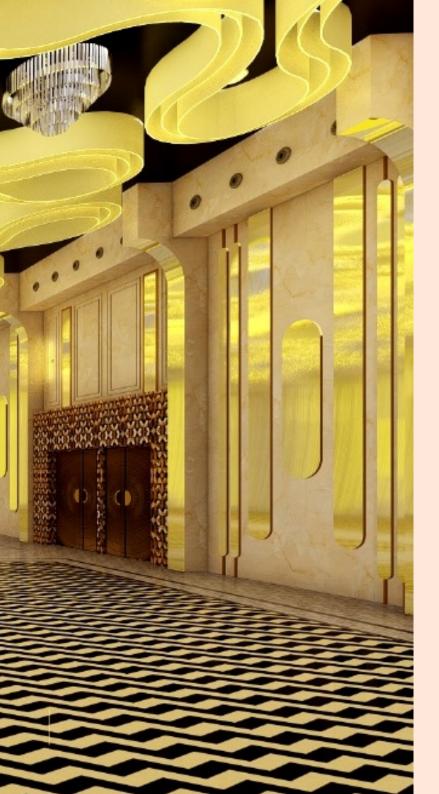

### DISTINGUISHED BALLROOMS

Uninterrupted by pillars to ensure that the spotlight always stays on you, these **25,000 sq.ft.** halls are the largest of their kind in Western Suburb.

| BALLROOMS   | CAPACITY    | SIZE<br>(L X W X H) |     | -    | 99 99<br>99 99<br>99 99 |
|-------------|-------------|---------------------|-----|------|-------------------------|
| AMBER.      | 25,000 SQFT | 250 X 100 X 35      | 120 | 3000 | 1500                    |
| AMBER CREST | 12,500 SQFT | 125 X 100 X 35      | 60  | 1500 | 750                     |
| AMBER CROWN | 12,500 SQFT | 125 X 100 X 35      | 60  | 1500 | 750                     |

#### CAPACITY & SEATING STYLE

AREA - **80,000 SQ. FT**. Approximately 500-5000 pax capacity