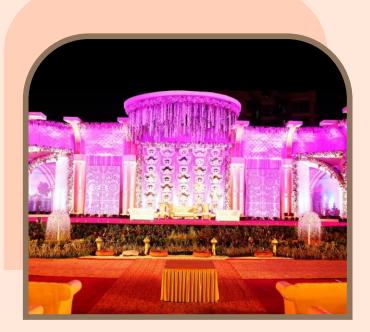

#### FAIRYTALE WEDDINGS AT THE K.DIVINE LAWNS & CONVENTION

# K.DLC OVERVIEW

At KDLC, we cater to all your needs, whether it's an intimate wedding or a grand celebration.

Our venue offers a picturesque setting with beautifully landscaped entrance to our elegant ballrooms and lawns.

### DISTINGUISHED BALLROOMS

Uninterrupted by pillars to ensure that the spotlight always stays on you, these **25,000 sq.ft.** halls are the largest of their kind in Western Suburb.

| BALLROOMS   | CAPACITY    | SIZE<br>(L X W X H) |     | -    | 99 99<br>99 99<br>99 99 |
|-------------|-------------|---------------------|-----|------|-------------------------|
| AMBER.      | 25,000 SQFT | 250 X 100 X 35      | 120 | 3000 | 1500                    |
| AMBER CREST | 12,500 SQFT | 125 X 100 X 35      | 60  | 1500 | 750                     |
| AMBER CROWN | 12,500 SQFT | 125 X 100 X 35      | 60  | 1500 | 750                     |